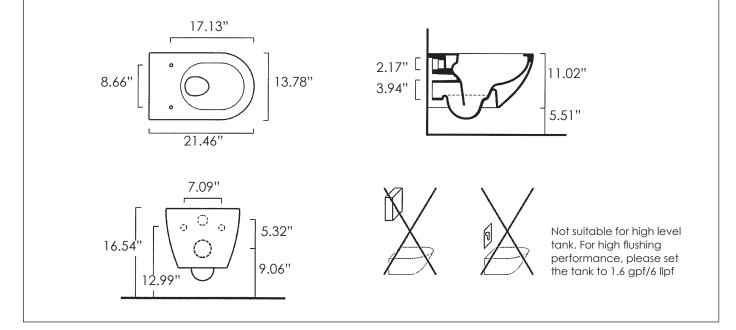

### **OPTIONS**

- 5SCST Resin Seat
- 5SCSTF Soft-close Resin Seat
- 5SCSTP Soft-close Plus Resin Seat

**SIZE:** W13.78" x L21.26" x H16.54"