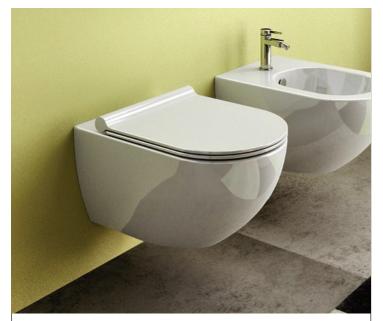

## **FEATURES**

- One-piece wall-hung toilet made of pressurecast fireclay with cata-glaze, lifetime treatment. A total bacteria-proof barrier. Less seat.
- The Newflush® water vortex optimises flushing performance and significatly reduces the sound of toilet flush.
- Rimless. The removal of the rim ensures visual continuity of the surfaces and allows for easier and deeper cleaning requiring less detergent.
- 1.2 gallons (4.5 liters) per flush.